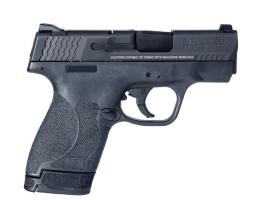

Prize 6

Smith & Wesson® M&P®9 Shield™ 2.0

Black, 9mm, Pistol

Henry® Second Amendment Tribute Edition

Blued/American Walnut, .22 LR, Rifle

Prize 7

Smith & Wesson® M&P® 15-22

Black, .22 LR, Rifle