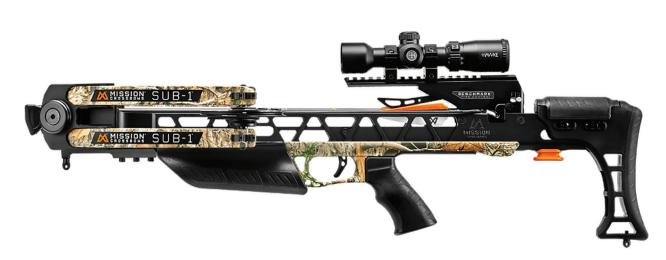

Prize 4

Sig Sauer® P365 XL ROMEOZERO

9mm Luger, Pistol

Prize 8

Mathews Mission® SUB-1<sup>TM</sup>

Realtree EDGE™ Crossbow, Scope, Quiver, Three Bolts and Soft Case