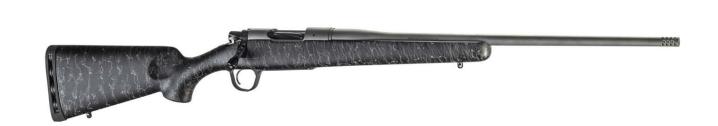

Savage<sup>®</sup> 110 Elite Precision<sup>™</sup>

Black, 300 Winchester Magnum, Rifle

Beretta® A300 Outlander Synthetic

Blued, 12 Gauge, Shotgun

Prize 2
Christensen Arms® Mesa

Black with Gray Webbing, 6.5 Creedmoor, Rifle