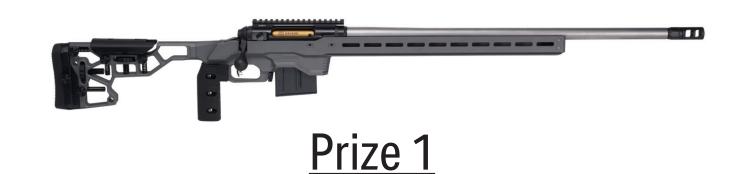

Savage<sup>®</sup> 110 Elite Precision<sup>™</sup>

Black, 300 Winchester Magnum, Rifle

Beretta® A300 Outlander Synthetic

Blued, 12 Gauge, Shotgun

Prize 2
Christensen Arms® Mesa

Black with Gray Webbing, 6.5 Creedmoor, Rifle