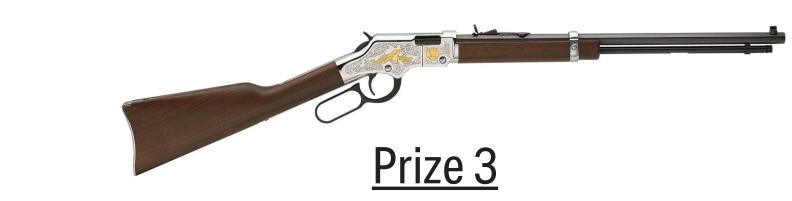

Prize 6

Smith & Wesson® M&P®9 Shield™ 2.0

Black, 9mm, Pistol

Henry® Second Amendment Tribute Edition

Blued/American Walnut, .22 LR, Rifle

Prize 7

Smith & Wesson® M&P® 15-22

Black, .22 LR, Rifle