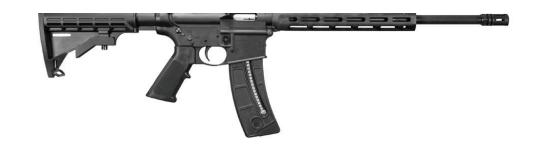

Prize 6

Smith & Wesson® M&P®9 Shield™ 2.0

Black, 9mm, Pistol

Henry® Second Amendment Tribute Edition

Blued/American Walnut, .22 LR, Rifle

Prize 7

Smith & Wesson® M&P® 15-22

Black, .22 LR, Rifle